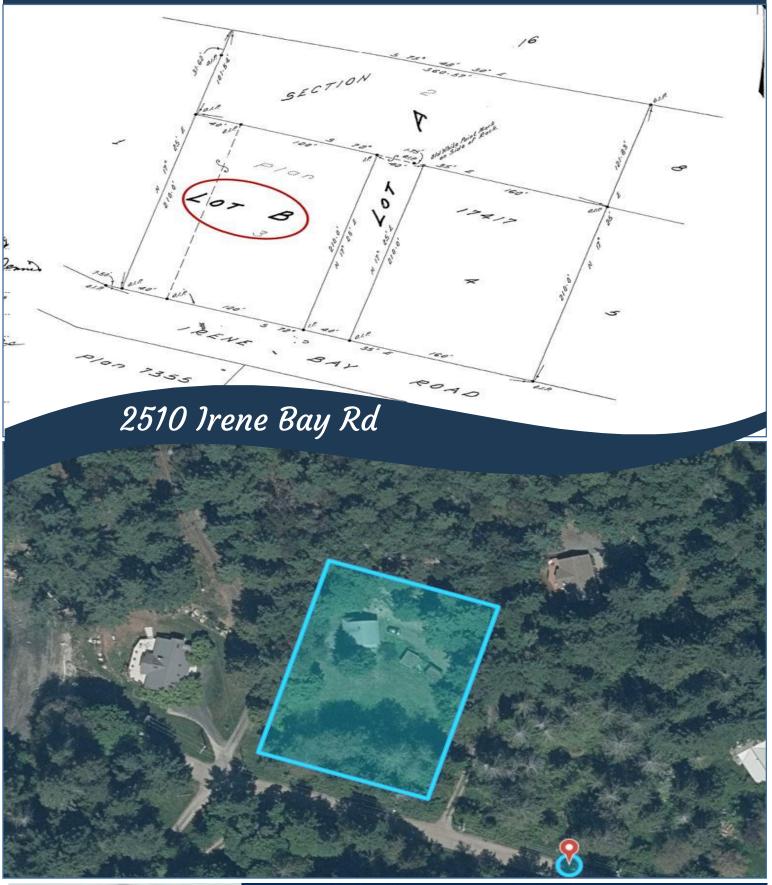

# Plot Plan and Aerial View

Pender Island • Saturna Island • Vancouver Island www.DocksideRealty.ca info@DocksideRealty.ca • 250-629-3383

### 2510 Irene Bay Rd

Year Built (est): Lot Acres: 0.77 Bedrooms: 1 Bathrooms: 2 Fin SqFt: 1,775 Unfin SqFt: 650 Bsmt: None Water: Shallow well Waste: Septic system Driveway: Gravel/dirt Foundation: Slab Roof: Metal