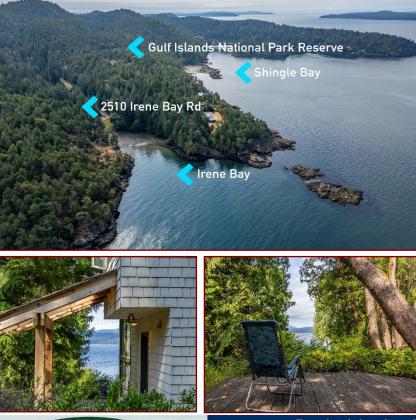

# Pender Islands Map

<u>DISCLAIMER:</u> While every effort is made to provide reliable information, Dockside Realty Ltd. makes no representations or warranties as to the accuracy of this brochure.

Dockside Realty

#### 2510 Irene Bay Rd

Spectacular location, just steps from Irene Bay beach on Pender Island! Discover your dream retreat with this charming 1-bedroom fixer-upper. Embrace plus office the opportunity to create an extraordinary escape or a cozy personal haven. Large, picturesque windows frame stunning views, a spacious deck invites you to entertain guests and savour ocean breezes. Situated on a generous 0.77-acre lot, there's ample room for and enjoying gardening the natural surroundings. Unlock the potential of coastal living in this tranguil oasis. Close proximity to beach accesses, parks and walking trails. Estate sale, property is sold "as is where is".